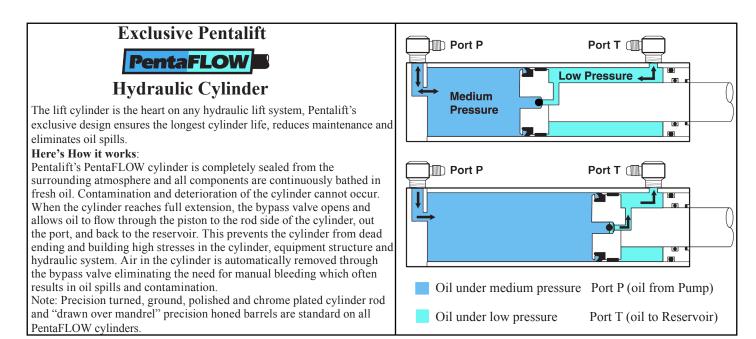

### **Electro-Hydraulic Power Unit**

- Remote mounted power unit with integral oil reservoir
- Totally enclosed motor incorporates NEMA 12 pre-wired control enclosure
- Motor starter with overload protection are standard
- The power unit is completely assembled, filled with oil and factory tested prior to shipment
- Hydraulic fluid is mineral based oil
- Comes with up / down control pendant