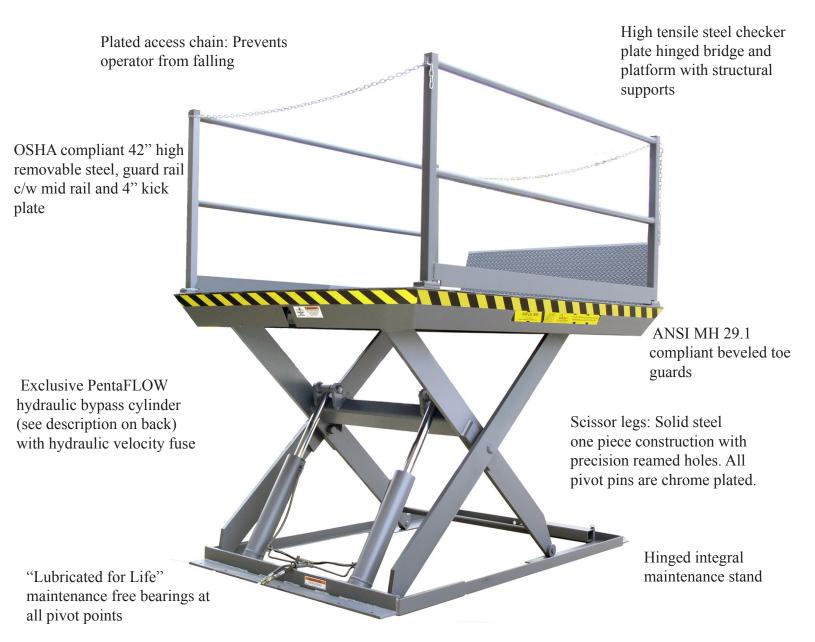

Pentalift LDL Dock Lift

The Pentalift LDL dock lift is offered in the most common sizes for dock lifts. It is ideally suited for retail stores or any location that loads or unloads a variety of trucks or trailers. It is highly effective for increasing loading dock safety and efficiency.

## Pentalift LDL Dock Lift Design Features

Shipped complete: Finished product, power units, controls and all other components are factory load-tested and shipped fully assembled, complete with oil.