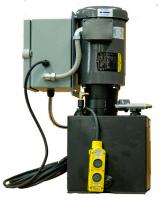

### **Electro-Hydraulic Power Unit**

- Remote mounted power unit with integral oil reservoir
- Totally enclosed motor incorporates NEMA 12 pre-wired control enclosure
- Motor starter with overload protection are standard
- The power unit is completely assembled, filled with oil and factory tested prior to shipment
- Hydraulic fluid is mineral based oil
- Comes with up / down control pendant