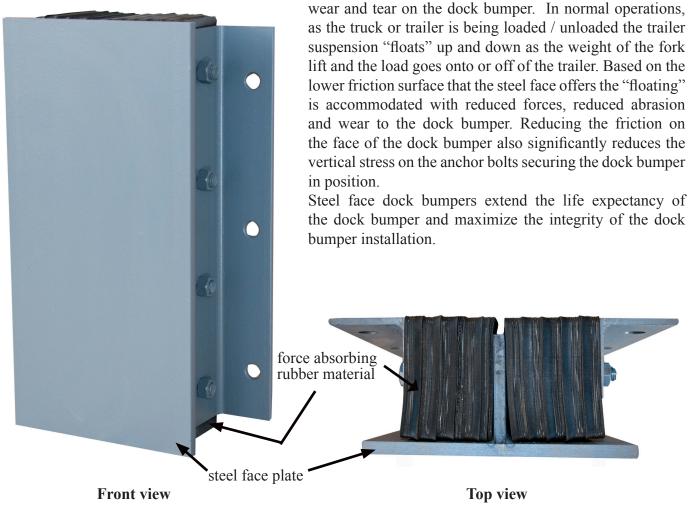

## Pentalift steel face dock bumpers

Steel face dock bumpers are a superior dock bumper solution. Constructed from heavy steel plate, the face plate provides two significant benefits over conventional loading dock bumper designs:

1) The steel face spreads the impacts from the docking vehicle over a much greater area of the force absorbing rubber material. This eliminates cutting or damage due to concentrated impacts on the rubber material with out the steel face plate.

2)The steel face reduces friction and significantly increases abrasion resistance. This translates to reduced

Consult a Pentalift Sales Representative for additional information or equipment recommendations Note: Some photos may reflect products with optional features. All Pentalift Equipment products are subject to design improvement through modification without notice.