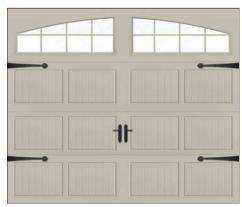

# Carriage House Panel Option

The Carriage House panel option offers a maintenance-free carriage house design in a steel pan door. Add character to your door with attractive decorative face hardware in either Fleur-de-lis, Spade, or Spear handles or straps.

1-Car Carriage House

2-Car Carriage House

\*1-car doors shown in 8' x 7' configuration; 2-car shown in 16' x 7'.