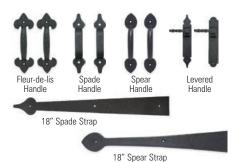

# Carriage House Panel Option

The Carriage House panel option offers a maintenance-free carriage house design in a steel pan door. Add character to your door with attractive decorative face hardware in either Fleur-de-lis, Spade, or Spear handles or straps.

#### Decorative Hardware

The black matte powdercoated straps and handles are designed to appear hand-forged, adding a historically-accurate dimensional quality to your door.