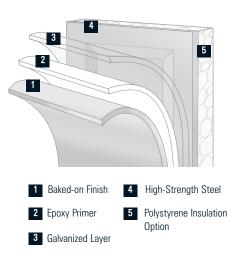

BuildMark<sup>™</sup> sections are constructed from high-strength, rust-resistant galvanized steel and are coated with a baked-on polyester paint finish for extended life. BuildMark also offers an optional layer of polystyrene insulation for additional thermal efficiency.

## Insulation

An energy-saving core of polystyrene insulation provides added comfort and helps keep your garage quieter.