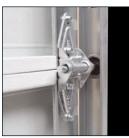

# Carriage House Panel Option

The Carriage House panel option offers a maintenance-free carriage house design in a steel pan door. Add character to your door with attractive decorative face hardware in either Fleur-de-lis, Spade, or Spear handles or straps.

#### Decorative Hardware

The black matte powdercoated straps and handles are designed to appear hand-forged, adding a historically-accurate dimensional quality to your door.