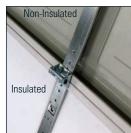

## Insulation

An energy-saving core of polystyrene insulation provides added comfort and helps keep your garage quieter.