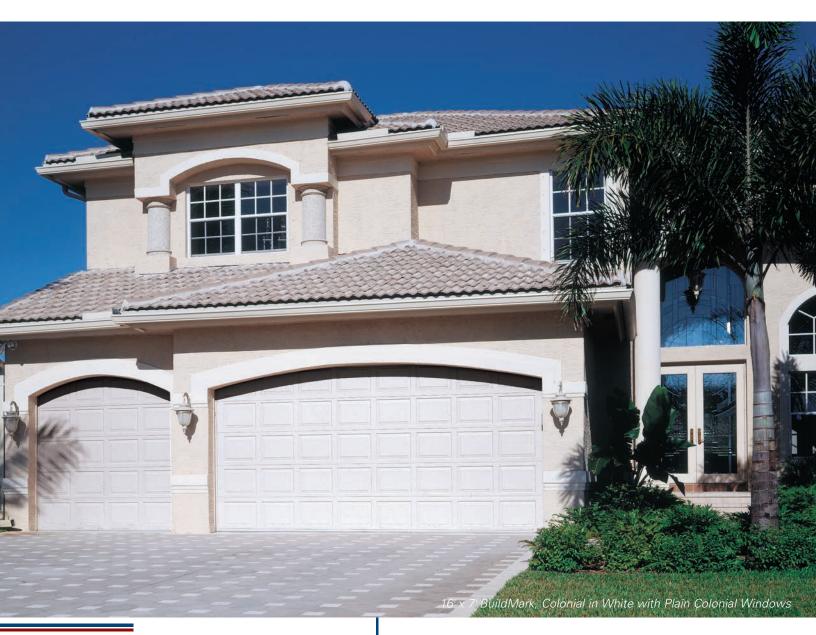

### STEEL PAN DOOR

Defined raised panel styling combines with an authentic woodgrain texture to give your garage door curb appeal with BuildMark<sup>™</sup> garage doors. The clean lines of colonial, ranch or flush panels add charm in an economically priced pan or insulated door. Or choose the carriage house option for a distinctive look.

BuildMark<sup>™</sup> sections are constructed from high-strength, rust-resistant galvanized steel and are coated with a baked-on polyester paint finish for extended life. BuildMark also offers an optional layer of polystyrene insulation for additional thermal efficiency.