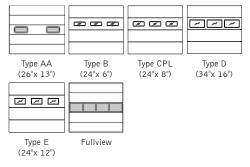

m to 4928mm) | 4                        |
| 12'-2" to 14'-1"<br>(3708mm to 4293mm) | 7                | 16'-3" to 19'-2"<br>(4953mm to 5842mm) | 5                        |
| 14'-2" to 16'-1"<br>(4318mm to 4902mm) | 8                | 19'-3" to 24'-2"<br>(5867mm to 7366mm) | 6                        |
| 16'-2" to 18'-1"<br>(4928mm to 5512mm) | 9                |                                        |                          |

#### **Section Details**

Section Thickness 2" (51mm)

Thermal Value of Sections\* R18.28

Face Sheet Profile Ribbed

Exterior Face Sheet Thickness 0.016" (0.41mm)

Maximum Opening Width 24'-2" (7366mm)

Maximum Opening Height

22' (6706mm)

#### Finish

Two coat, baked-on paint system on exterior side, primer and polyester finish coat.



### **Glazing Options**



#### Warranty

10 years against delamination of the panels 1 year on materials and workmanship

\*Thermal Values Calculated.