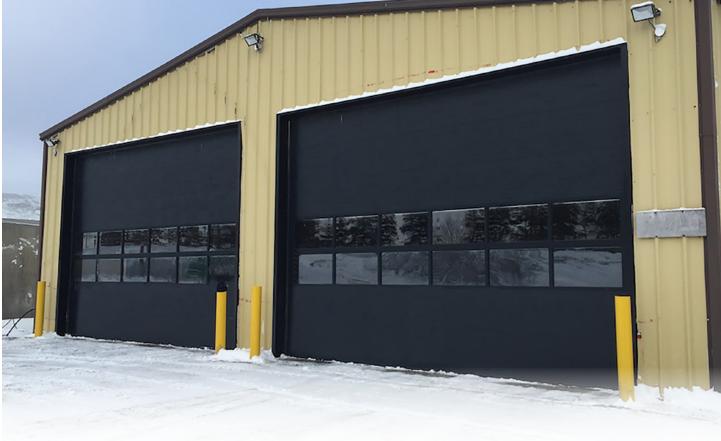

# **ST200C** 2" Commercial Polyurethane Insulated Steel Door

#### Overview

- Polyurethane insulation is zero-ozone depleting and provides higher thermal properties which result in significant energy savings.
- Cavity-free, uniform insulation ensures excellent adhesion to the sheet metal resulting in an exceptional strength to weight ratio that qualifies for a wide range of applications.
- Sections are evenly filled using a continuous process with CFC/HCFC-free polyurethane insulation.
- Insulated sections fabricated from pre-painted, hot dipped galvanized steel sheets with rigid polyurethane insulation core, face sheet wood grain embossed and rib reinforced.
- Sections feature thermal break, steelpolyurethane-steel sandwich formed in a computer-controlled continuous process.