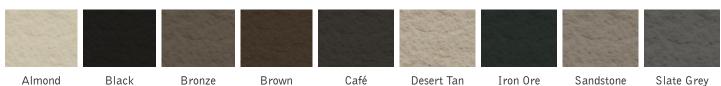

# **ST200C** 2" Commercial Polyurethane Insulated Steel Door



#### Overview

- Polyurethane insulation is zero-ozone depleting and provides higher thermal properties which result in significant energy savings.
- Cavity-free, uniform insulation ensures excellent adhesion to the sheet metal resulting in an exceptional strength to weight ratio that qualifies for a wide range of applications.
- Sections are evenly filled using a continuous process with CFC/HCFC-free polyurethane insulation.
- Insulated sections fabricated from pre-painted, hot dipped galvanized steel sheets with rigid polyurethane insulation core, face sheet wood grain embossed and rib reinforced.
- Sections feature thermal break, steelpolyurethane-steel sandwich formed in a computer-controlled continuous process.



#### Available in 9 standard colours







## **Product Specifications** Glazing (Optional) **Polyurethane Core** (R18) **Bulb Seal** Prevents air leaks. Thermal Break Prevents heat transfer, air infiltration Heavy duty galvanized steel hardware 6 0. 0.063" (1.6mm) Galvanized end caps Pre-painted, hot dipped galvanized steel sheets, wood grain embossed & rib reinforced Bulb shaped weather strip with continuous retainer full width of bottom door

#### **Section Schedule**

| Door Opening Height                    | Sections<br>High | Door Opening Width                     | Max<br>No. Of<br>Windows |
|----------------------------------------|------------------|----------------------------------------|--------------------------|
| 7'-1" to 8'-1"<br>(2159mm to 2464mm)   | 4