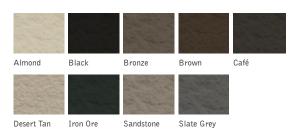

12'-3" to 16'-2"<br>(3734mm to 4928mm) | 4                        |
| 12'-2" to 14'-1"<br>(3708mm to 4293mm) | 7                | 16'-3" to 19'-2"<br>(4953mm to 5842mm) | 5                        |
| 14'-2" to 16'-1"<br>(4318mm to 4902mm) | 8                | 19'-3" to 24'-2"<br>(5867mm to 7366mm) | 6                        |
| 16'-2" to 18'-1"<br>(4928mm to 5512mm) | 9                |                                        |                          |

#### **Section Details**

Section Thickness 2" (51mm)

Thermal Value of Sections\* R18.28

Face Sheet Profile Ribbed

Exterior Face Sheet Thickness 0.016" (0.41mm)

Maximum Opening Width 24'-2" (7366mm)

Maximum Opening Height

22' (6706mm)

#### Finish

Two coat, baked-on paint system on exterior side, primer and polyester finish coat.



### **Glazing Options**



#### Warranty

10 years against delamination of the panels 1 year on materials and workmanship

\*Thermal Values Calculated.