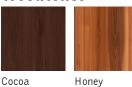

#### Woodtones

Honey Hickory

Plank and Flush panels styles are available in both woodgrain and stucco embossing. Iron Ore, Slate Grey and Café colour options are not available in the Recessed Grooved Colonial panel style. Honey Cedar and Cocoa Hickory colours are only available in woodgrain embossing. Colours displayed will vary from the actual steel colour. Contact your local Northland dealer for colour sample.