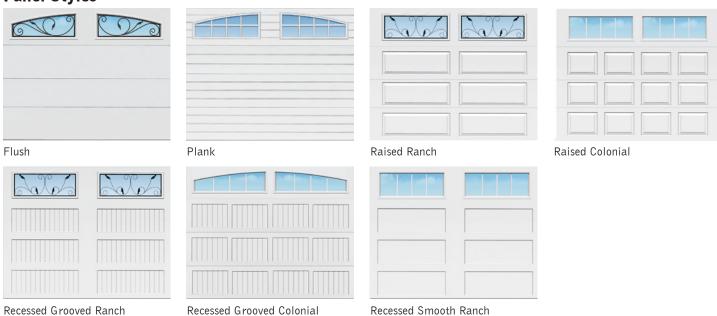

# **Panel Styles**

#### Woodtones

Honey Hickory

Plank and Flush panels styles are available in both woodgrain and stucco embossing. Iron Ore, Slate Grey and Café colour options are not available in the Recessed Grooved Colonial panel style. Honey Cedar and Cocoa Hickory colours are only available in woodgrain embossing. Colours displayed will vary from the actual steel colour. Contact your local Northland dealer for colour sample.