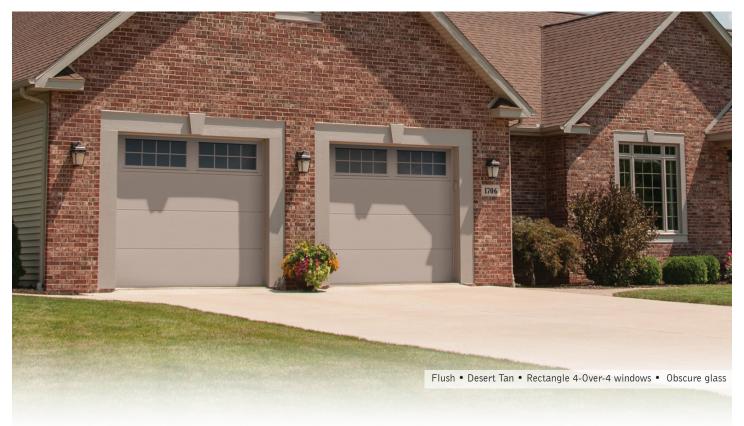

# R18 XL 2" Traditional Polyurethane-Insulated Garage Door With XL Windows

#### **Overview**

- 24" top section with extra large windows
- 2" (R18) section thickness
- 7 panel styles available
- 12 colour options
- 18' X 14' max door size