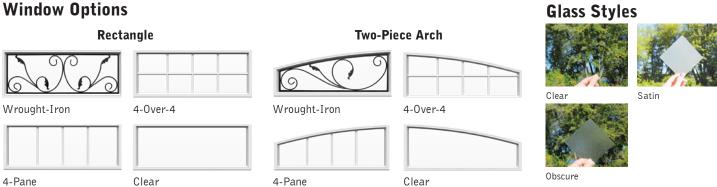

# R18 XL 2" Traditional Polyurethane-Insulated Garage Door With XL Windows



#### **Overview**

- 24" top section with extra large windows
- 2" (R18) section thickness
- 7 panel styles available
- 12 colour options
- 18' X 14' max door size

# **Colour Options**



#### Woodtones



Honey Hickory

Plank and Flush panels styles are available in both woodgrain and stucco embossing. Iron Ore, Slate Grey and Café colour options are not available in the Recessed Grooved Colonial panel style. Honey Cedar and Cocoa Hickory colours are only available in woodgrain embossing. Colours displayed will vary from the actual steel colour. Contact your local Northland dealer for colour sample.







# **Panel Styles**



### Window Options