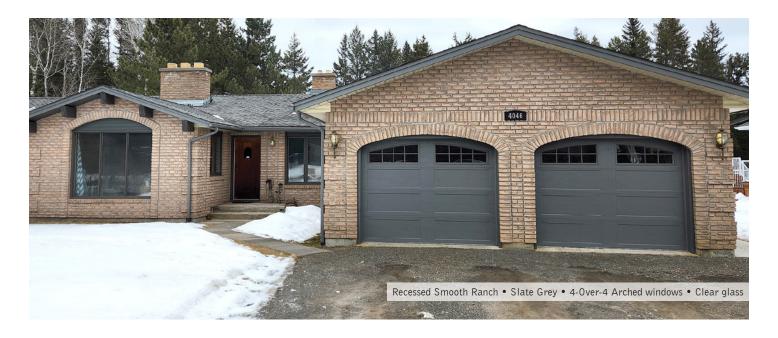

#### **Overview**

- 24" top section with extra large windows
- 2" (R18) section thickness
- 7 panel styles available
- 12 colour options
- 18' X 14' max door size

#### Woodtones

Honey Hickory

Plank and Flush panels styles are available in both woodgrain and stucco embossing. Iron Ore, Slate Grey and Café colour options are not available in the Recessed Grooved Colonial panel style. Honey Cedar and Cocoa Hickory colours are only available in woodgrain embossing. Colours displayed will vary from the actual steel colour. Contact your local Northland dealer for colour sample.