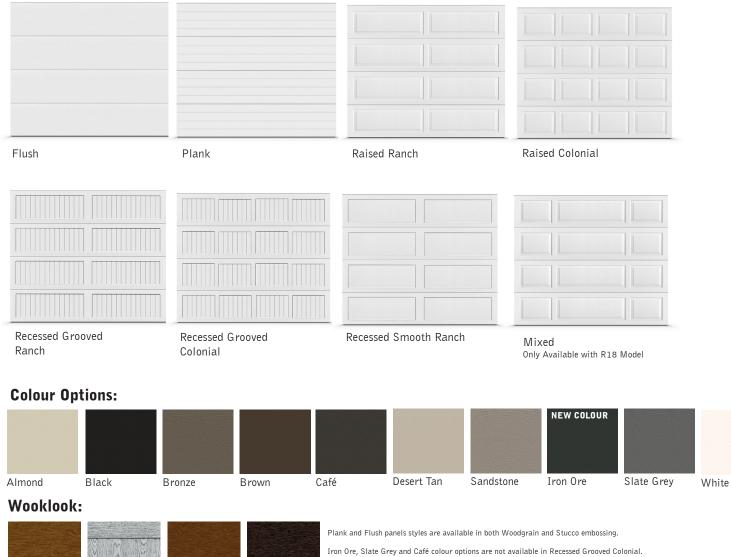

#### **Panel Styles:**

Auburn

See Page 18 for information on Auburn, Driftwood, Mocha and Walnut availability.

Colours displayed will vary from the actual steel colour. Contact your local Northland dealer for colour samples.

Frame Colour Options: Frame Matching for All Decorative Inserts. Frames on the inside of the door show as white.

|        |       |        |       |      |            | NEW COLOUR |           |            |       |
|--------|-------|--------|-------|------|------------|------------|-----------|------------|-------|
|        |       |        |       |      |            |            |           |            |       |
| Almond | Black | Bronze | Brown | Café | Desert Tan | Iron Ore   | Sandstone | Slate Grey | White |