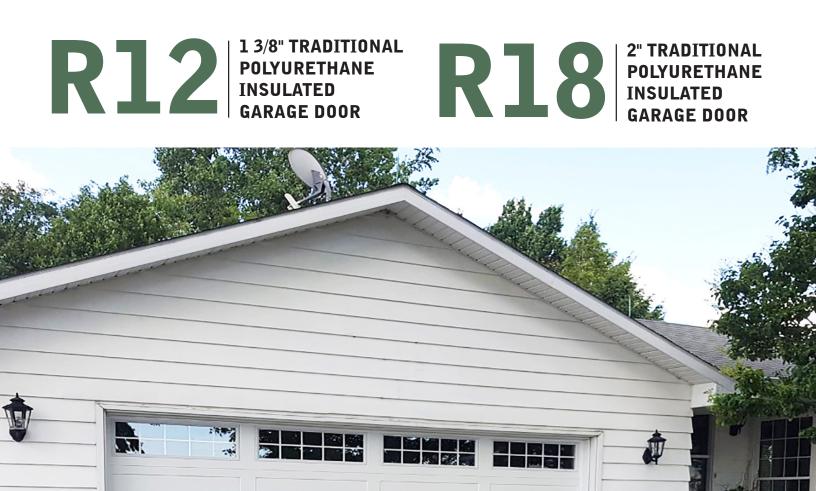

## Overview:

- 1 3/8" (R12) and 2" (R18) Section Thicknesses
- Up to 8 Panel Styles Available
- 14 Colour Options
- 20' x 12' Max Door Size

Recessed Smooth Ranch • White • Stockton Ranch Decorative Inserts • Clear