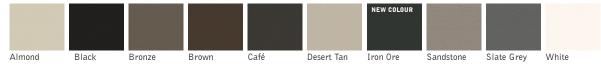

Frame Colour Options: Frame Matching for All Decorative Inserts. Frames on the inside of the door show as white.

|        |       |        |       |      |            | NEW COLOUR |           |            |       |
|--------|-------|--------|-------|------|------------|------------|-----------|------------|-------|
|        |       |        |       |      |            |            |           |            |       |
| Almond | Black | Bronze | Brown | Café | Desert Tan | Iron Ore   | Sandstone | Slate Grey | White |