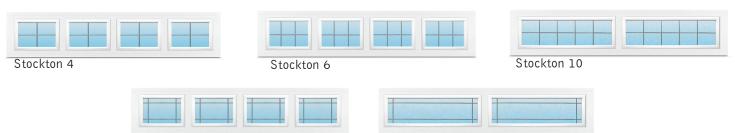

e<br>Berkshire |                   |                   |

Frame Colour Options: Frame Matching for All Decorative Inserts. Frames on the inside of the door show as white.

|        |       |        |       |      |            | NEW COLOUR |           |            |       |
|--------|-------|--------|-------|------|------------|------------|-----------|------------|-------|
|        |       |        |       |      |            |            |           |            |       |
| Almond | Black | Bronze | Brown | Café | Desert Tan | Iron Ore   | Sandstone | Slate Grey | White |

Woodlook Frame Colour Options: Frame Matching for All Decorative Inserts. Includes White frames for the inside of the door



## **Glass Styles:**



Obscure

Dark Tint



Clear

# **METAL INSERTS**

### Window Styles



Prairie Colonial

Prairie Ranch

### **Insert Material**







**Round Bar:** 3/8" (10 mm) round bars available in pewter.

Square Bar: 3/8" (10 mm) square bars available in black.

#### **Aluminum Grid:**

 $5/8^{\prime\prime}$  (16 mm) grids available in Sandstone, Desert Tan, Almond, Bronze, Brown, Café, Slate Grey, White And Black.

Frame Colour Options: Frame Matching for All Decorative Inserts. Frames on the inside of the door show as white.



Woodlook Frame Colour Options: Frame Matching for All Metal Inserts. Includes White frames for the inside of the door



### **Glass Styles:**



Clear

Satin

Obscure