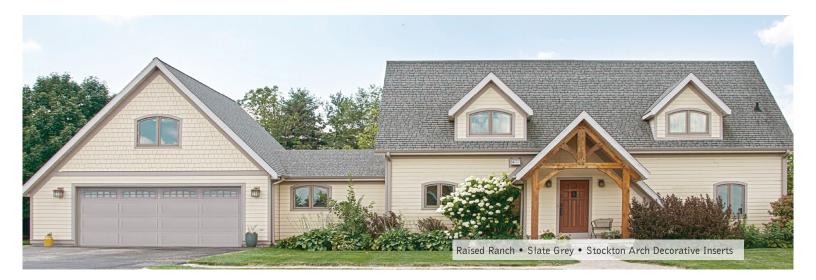

## Overview:

- 1 3/8" (R12) and 2" (R18) Section Thicknesses
- Up to 8 Panel Styles Available
- 14 Colour Options
- 20' x 12' Max Door Size

Recessed Smooth Ranch • White • Stockton Ranch Decorative Inserts • Clear