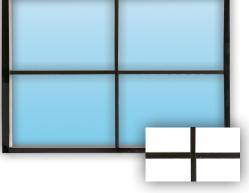

e Colour Options: Frame Matching for All Decorative Inserts. Frames on the inside of the door show as white.

|        |       |        |       |      |            | NEW COLOUR |           |            |       |
|--------|-------|--------|-------|------|------------|------------|-----------|------------|-------|
|        |       |        |       |      |            |            |           |            |       |
| Almond | Black | Bronze | Brown | Café | Desert Tan | Iron Ore   | Sandstone | Slate Grey | White |

Woodlook Frame Colour Options: Frame Matching for All Decorative Inserts. Includes White frames for the inside of the door



## **Glass Styles:**



Obscure

Dark Tint



Clear

# **METAL INSERTS**

### Window Styles



Prairie Colonial

Prairie Ranch

### **Insert Material**







**Round Bar:** 3/8" (10 mm) round bars available in pewter.

Square Bar: 3/8" (10 mm) square bars available in black.

#### **Aluminum Grid:**

 $5/8^{\prime\prime}$  (16 mm) grids available in Sandstone, Desert Tan, Almond, Bronze, Brown, Café, Slate Grey, White And Black.

Frame Colour Options: Frame Matching for All Decorative Inserts. Frames on the inside of the door show as white.



Woodlook Frame Colour Options: Frame Matching for All Metal Inserts. Includes White frames for the inside of the door



### **Glass Styles:**



Clear

Satin

Obscure