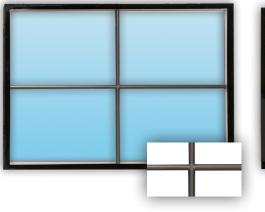

ame Colour Options: Frame Matching for All Decorative Inserts. Frames on the inside of the door show as white.

|        |       |        |       |      |            | NEW COLOUR |           |            |       |
|--------|-------|--------|-------|------|------------|------------|-----------|------------|-------|
|        |       |        |       |      |            |            |           |            |       |
| Almond | Black | Bronze | Brown | Café | Desert Tan | Iron Ore   | Sandstone | Slate Grey | White |

Woodlook Frame Colour Options: Frame Matching for All Decorative Inserts. Includes White frames for the inside of the door



## **Glass Styles:**



Obscure

Dark Tint



Clear

# **METAL INSERTS**

### Window Styles



Prairie Colonial

Prairie Ranch

### **Insert Material**







**Round Bar:** 3/8" (10 mm) round bars available in pewter.

Square Bar: 3/8" (10 mm) square bars available in black.

#### **Aluminum Grid:**

 $5/8^{\prime\prime}$  (16 mm) grids available in Sandstone, Desert Tan, Almond, Bronze, Brown, Café, Slate Grey, White And Black.

Frame Colour Options: Frame Matching for All Decorative Inserts. Frames on the inside of the door show as white.



Woodlook Frame Colour Options: Frame Matching for All Metal Inserts. Includes White frames for the inside of the door



### **Glass Styles:**



Clear

Satin

Obscure