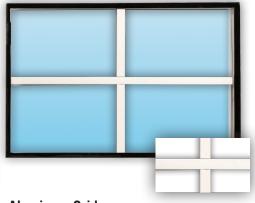

Colour Options: Frame Matching for All Decorative Inserts. Frames on the inside of the door show as white.

|        |       |        |       |      |            | NEW COLOUR |           |            |       |
|--------|-------|--------|-------|------|------------|------------|-----------|------------|-------|
|        |       |        |       |      |            |            |           |            |       |
| Almond | Black | Bronze | Brown | Café | Desert Tan | Iron Ore   | Sandstone | Slate Grey | White |

Woodlook Frame Colour Options: Frame Matching for All Decorative Inserts. Includes White frames for the inside of the door



## **Glass Styles:**



Obscure

Dark Tint



Clear

# **METAL INSERTS**

### Window Styles



Prairie Colonial

Prairie Ranch

### **Insert Material**







**Round Bar:** 3/8" (10 mm) round bars available in pewter.

Square Bar: 3/8" (10 mm) square bars available in black.

#### **Aluminum Grid:**

 $5/8^{\prime\prime}$  (16 mm) grids available in Sandstone, Desert Tan, Almond, Bronze, Brown, Café, Slate Grey, White And Black.

Frame Colour Options: Frame Matching for All Decorative Inserts. Frames on the inside of the door show as white.



Woodlook Frame Colour Options: Frame Matching for All Metal Inserts. Includes White frames for the inside of the door



### **Glass Styles:**



Clear

Satin

Obscure