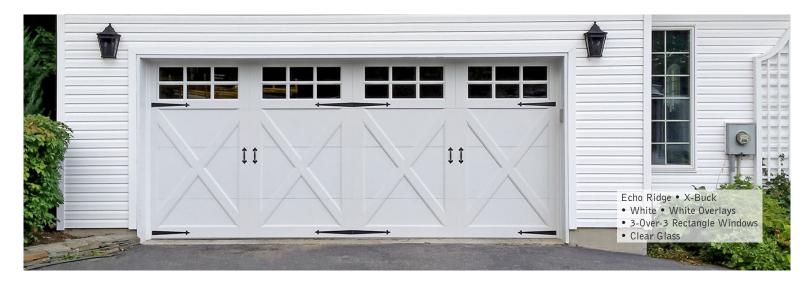

# **Overview:**

- Flush door section with Fibrex<sup>®</sup> Overlay Boards for a Carriage House appeal.
- Overlay Boards have Bevelled Edges and Mitered Corners.
- 1 3/8" (R12) Section Thickness
- 6 Panel Styles Available
- 6 Colour Options
- 2 Overlay Board Colours
- 16' x 10' Max Door Size

### **Panel Styles:**

# Window Options: