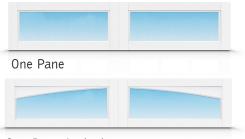

# **R12 OVERLAY**I 3/8" CARRIAGE HOUSE POLYURETHANE INSULATED DOOR



# **Overview:**

- Flush door section with Fibrex<sup>®</sup> Overlay Boards for a Carriage House appeal.
- Overlay Boards have Bevelled Edges and Mitered Corners.
- 1 3/8" (R12) Section Thickness
- 6 Panel Styles Available
- 6 Colour Options
- 2 Overlay Board Colours
- 16' x 10' Max Door Size





w.stewartdoor.com



### **Panel Styles:**



## **Colour Options:**



### **Overlay Board Options:**



Colours displayed will vary from the actual steel colour. Contact your local Northland dealer for colour samples.

White

# Window Options:



#### One-Pane Arched





#### Three-Over-Three pane

Sandstone



#### Three-Over-Three pane arched

Window Styles Not Pictured: 4 Pane Arched, 4 Over 4 Pane and 4 Over 4 Pane Arched \*10' (3048mm) wide doors use a 4-over-4 pattern





Clear

Three Pane