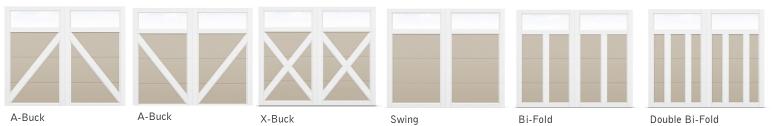

# **R12 OVERLAY**I 3/8" CARRIAGE HOUSE POLYURETHANE INSULATED DOOR



# **Overview:**

- Flush door section with Fibrex<sup>®</sup> Overlay Boards for a Carriage House appeal.
- Overlay Boards have Bevelled Edges and Mitered Corners.
- 1 3/8" (R12) Section Thickness
- 6 Panel Styles Available
- 6 Colour Options
- 2 Overlay Board Colours
- 16' x 10' Max Door Size





w.stewartdoor.com



### **Panel Styles:**



## **Colour Options:**



### **Overlay Board Options:**



Colours displayed will vary from the actual steel colour. Contact your local Northland dealer for colour samples.

White

# Window Options:



#### One-Pane Arched





#### Three-Over-Three pane

Sandstone



#### Three-Over-Three pane arched

Window Styles Not Pictured: 4 Pane Arched, 4 Over 4 Pane and 4 Over 4 Pane Arched \*10' (3048mm) wide doors use a 4-over-4 pattern





Clear

Three Pane