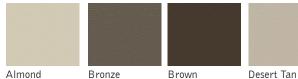

# **R12 OVERLAY**I 3/8" CARRIAGE HOUSE POLYURETHANE INSULATED DOOR



# **Overview:**

- Flush door section with Fibrex<sup>®</sup> Overlay Boards for a Carriage House appeal.
- Overlay Boards have Bevelled Edges and Mitered Corners.
- 1 3/8" (R12) Section Thickness
- 6 Panel Styles Available
- 6 Colour Options
- 2 Overlay Board Colours
- 16' x 10' Max Door Size





w.stewartdoor.com



### **Panel Styles:**



## **Colour Options:**



### **Overlay Board Options:**



Colours displayed will vary from the actual steel colour. Contact your local Northland dealer for colour samples.

White

# Window Options:



#### One-Pane Arched





#### Three-Over-Three pane

Sandstone



#### Three-Over-Three pane arched

Window Styles Not Pictured: 4 Pane Arched, 4 Over 4 Pane and 4 Over 4 Pane Arched \*10' (3048mm) wide doors use a 4-over-4 pattern





Clear

Three Pane