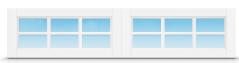

#### Three-Over-Three pane arched

Window Styles Not Pictured: 4 Pane Arched, 4 Over 4 Pane and 4 Over 4 Pane Arched \*10' (3048mm) wide doors use a 4-over-4 pattern

Clear

Three Pane