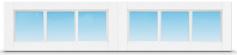

# **R12 OVERLAY**I 3/8" CARRIAGE HOUSE POLYURETHANE INSULATED DOOR



# **Overview:**

- Flush door section with Fibrex<sup>®</sup> Overlay Boards for a Carriage House appeal.
- Overlay Boards have Bevelled Edges and Mitered Corners.
- 1 3/8" (R12) Section Thickness
- 6 Panel Styles Available
- 6 Colour Options
- 2 Overlay Board Colours
- 16' x 10' Max Door Size





w.stewartdoor.com



### **Panel Styles:**



## **Colour Options:**



### **Overlay Board Options:**



Colours displayed will vary from the actual steel colour. Contact your local Northland dealer for colour samples.

White

# Window Options:



#### One-Pane Arched





#### Three-Over-Three pane

Sandstone



#### Three-Over-Three pane arched

Window Styles Not Pictured: 4 Pane Arched, 4 Over 4 Pane and 4 Over 4 Pane Arched \*10' (3048mm) wide doors use a 4-over-4 pattern





Clear

Three Pane