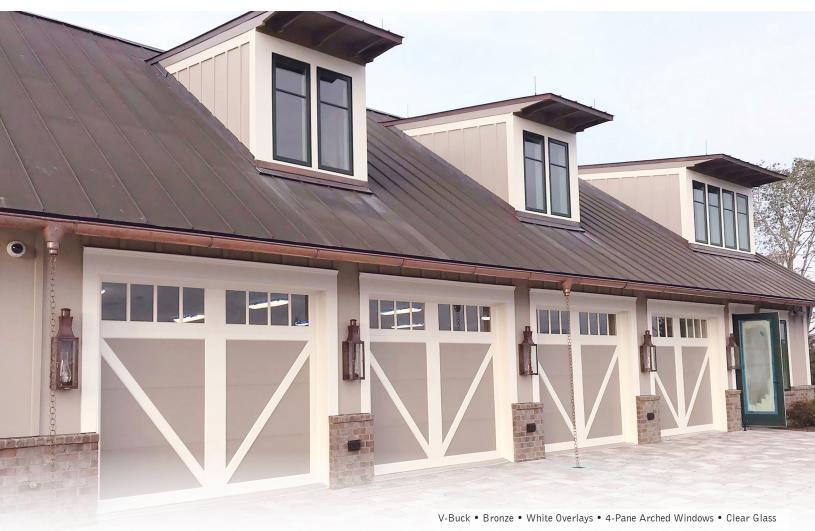

# **Overview:**

- Flush door section with Fibrex<sup>®</sup> Overlay Boards for a Carriage House appeal.
- Overlay Boards have Bevelled Edges and Mitered Corners.
- 1 3/8" (R12) Section Thickness
- 6 Panel Styles Available
- 6 Colour Options
- 2 Overlay Board Colours
- 16' x 10' Max Door Size

### **Panel Styles:**

# Window Options: