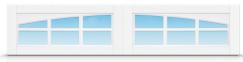

# **R12 OVERLAY**I 3/8" CARRIAGE HOUSE POLYURETHANE INSULATED DOOR



# **Overview:**

- Flush door section with Fibrex<sup>®</sup> Overlay Boards for a Carriage House appeal.
- Overlay Boards have Bevelled Edges and Mitered Corners.
- 1 3/8" (R12) Section Thickness
- 6 Panel Styles Available
- 6 Colour Options
- 2 Overlay Board Colours
- 16' x 10' Max Door Size





w.stewartdoor.com



### **Panel Styles:**



## **Colour Options:**



### **Overlay Board Options:**



Colours displayed will vary from the actual steel colour. Contact your local Northland dealer for colour samples.

White

# Window Options:



#### One-Pane Arched





#### Three-Over-Three pane

Sandstone



#### Three-Over-Three pane arched

Window Styles Not Pictured: 4 Pane Arched, 4 Over 4 Pane and 4 Over 4 Pane Arched \*10' (3048mm) wide doors use a 4-over-4 pattern





Clear

Three Pane