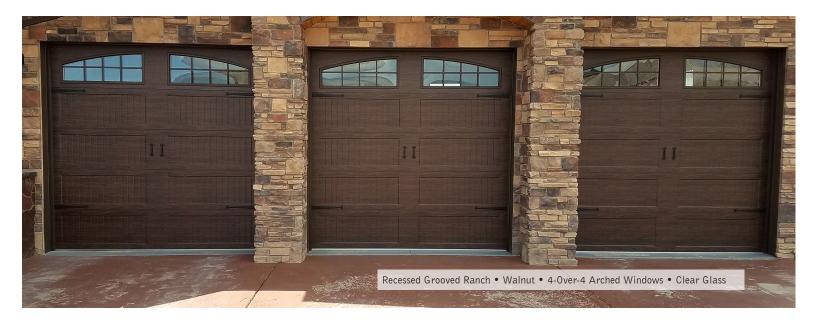

#### Two-Piece Arch

4-0ver-4

Clear

See Page 18 for information on Auburn, Driftwood, Mocha and Walnut availability.

Colours displayed will vary from the actual steel colour. Contact your local Northland dealer for colour samples.