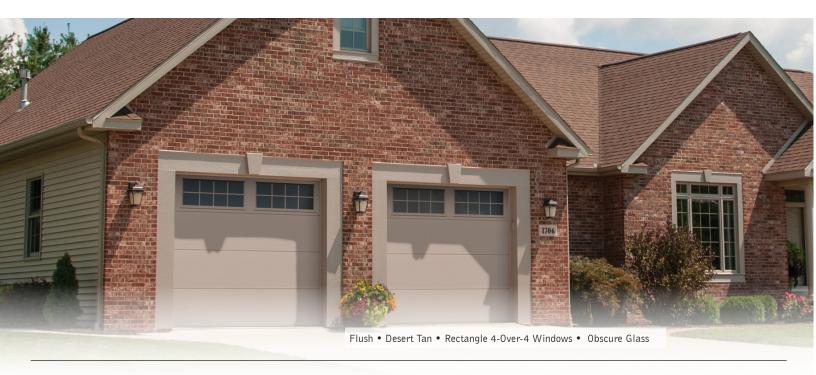

# R18 XL 2" TRADITIONAL POLYURETHANE INSULATED GARAGE DOOR WITH XL WINDOWS

### Overview:

- 24" Top Section With Extra Large Windows
- 2" (R18) Section Thickness

- 7 Panel Styles Available
- 14 Colour Options
- 18' x 12' Max Door Size