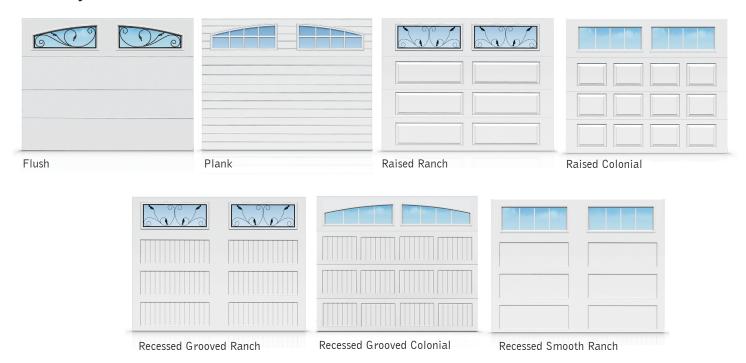

# R18 XL 2" TRADITIONAL POLYURETHANE INSULATED GARAGE DOOR WITH XL WINDOWS



### Overview:

- 24" Top Section With Extra Large Windows
- 2" (R18) Section Thickness

- 7 Panel Styles Available
- 14 Colour Options
- 18' x 12' Max Door Size

## Window Options:

#### Rectangle









4-0ver-4

#### Two-Piece Arch







4-0ver-4

Clear

### **Glass Styles:**







Clear



Obscure





www.stewartdoor.com



# Panel Styles:



# **Colour Options:**



#### Wooklook:



 $Plank \ and \ Flush \ panels \ styles \ are \ available \ in \ both \ Woodgrain \ and \ Stucco \ embossing.$ 

Iron Ore, Slate Grey and Café colour options are not available in Recessed Grooved Colonial.

See Page 18 for information on Auburn, Driftwood, Mocha and Walnut availability.

Colours displayed will vary from the actual steel colour. Contact your local Northland dealer for colour samples.