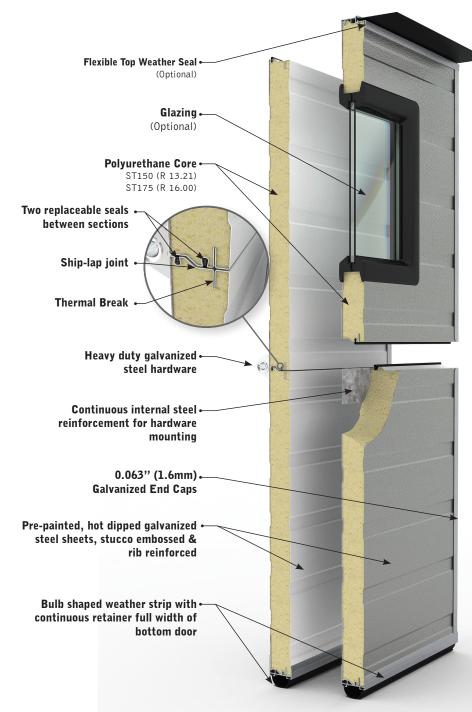

# **Overview:**

- Polyurethane insulation is zero-ozone depleting and provides higher thermal properties which result in significant energy savings.
- Cavity-free, uniform insulation ensures excellent adhesion to the sheet metal resulting in an exceptional Strength to weight ratio that qualifies for a wide range of applications.
- Sections are evenly filled using a continuous process with CFC/HCFC-free polyurethane insulation.
- Insulated sections fabricated from pre-painted, hot dipped galvanized Steel sheets with rigid polyurethane insulation core, face sheet Stucco embossed and rib reinforced.
- Sections feature thermal break, Steel-polyurethane-Steel sandwich formed in a computer-controlled continuous process

#### **SECTION THICKNESS**

ST150: 1 1/2" (38mm) ST175: 1 3/4" (45mm)

THERMAL VALUE OF SECTIONS\* ST150: R 13 ST 175: R 16

FACE SHEET PROFILE Multi-Ribbed / Ribbed

#### **EXTERIOR FACE SHEET THICKNESS**

ST150: 0.016" (0.41mm) ST175: 0.019" (0.48mm)