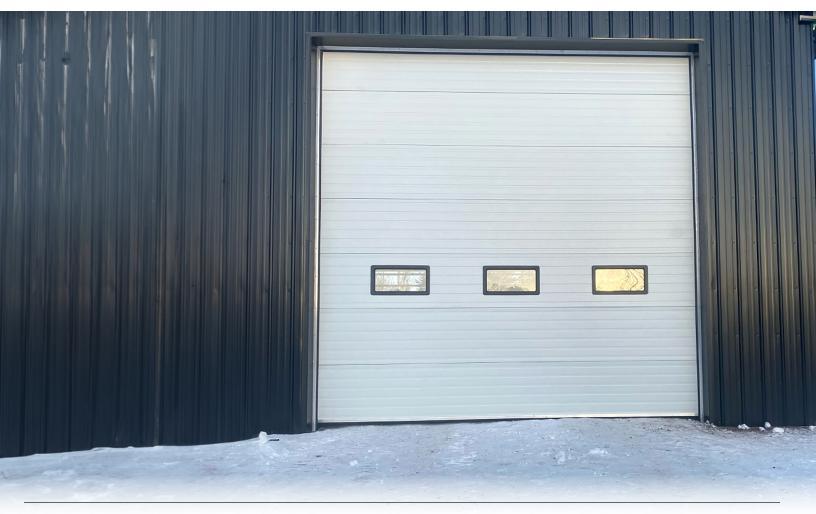

1.75" COMMERCIAL



# **Overview:**

- Polyurethane insulation is zero-ozone depleting and provides higher thermal properties which result in significant energy savings.
- Cavity-free, uniform insulation ensures excellent adhesion to the sheet metal resulting in an exceptional Strength to weight ratio that qualifies for a wide range of applications.
- Sections are evenly filled using a continuous process with CFC/HCFC-free polyurethane insulation.
- Insulated sections fabricated from pre-painted, hot dipped galvanized Steel sheets with rigid polyurethane insulation core, face sheet Stucco embossed and rib reinforced.
- Sections feature thermal break, Steel-polyurethane-Steel sandwich formed in a computer-controlled continuous process





www.stewartdoor.com

# **Product Specifications**



# **SECTION SCHE