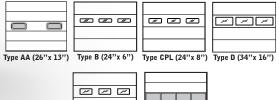

|
| 14'-2" to 16'-1" (4318mm to 4902mm) | 8                | 19'-3" to 24'-2" (5867mm to 7366mm) | 6                        |
| 16'-2" to 18'-1" (4928mm to 5512mm) | 9                | 24'-3" to 28'-2" (7391mm to 8585mm) | 7                        |

# **Section Details**

#### **SECTION THICKNESS**

ST150: 1 1/2" (38mm) ST175: 1 3/4" (45mm)

THERMAL VALUE OF SECTIONS\* ST150: R 13 ST 175: R 16

FACE SHEET PROFILE Multi-Ribbed / Ribbed

#### **EXTERIOR FACE SHEET THICKNESS**

ST150: 0.016" (0.41mm) ST175: 0.019" (0.48mm)

#### **MAXIMUM OPENING WIDTH\*\***

ST150: 16'-2" (4826mm) ST175: 36'-2" (11024mm)

#### MAXIMUM OPENING HEIGHT 22' (6706mm)

FINISH Two coat, baked-on paint system on exterior side, primer and polyester finish coat. White Silver Brown

## **Glazing Options**



Type E (24"x 12") Fullview

### Warranty

10 years against delamination of the panels 1 year on materials and workmanship

\*Thermal Values Calculated. \*\*For larger sizes, please consult factory.